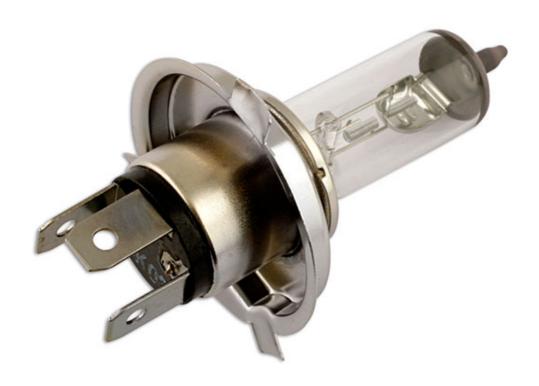

## Ampoule Lucas Halogène H4 P43t 60/55w OE472 - 1 pc

The Lucas automotive bulb range consists of over 600 references covering cars, light and heavy duty commercial vehicles and motorcycles. With over 99 % vehicle parc coverage and an unrivaled reputation for quality, the Lucas automotive bulb offering is the obvious choice for both aftermarket and original equipment dealers throughout the world. Lucas automotive bulbs are instantly recognisable as a brand you can trust, with a heritage dating back to the earliest vehicles on the UK roads. The range has been continually developed over the years to remain at the forefront of technology whilst maintaining a broad coverage across classic cars.

## **Additional Information**

- · Ampoule Lucas Halogène Culot H4
- Code ANSI 472
- 12v / 60/55 watt
- · Culot Style H4 P43t
- 1 pc

http:///product/30600

LASER Kamasa Gunson Connect